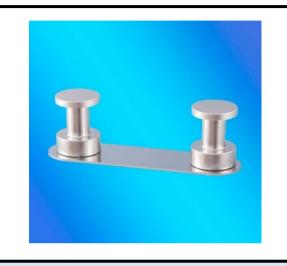

## **TECHNICAL DATA SHEET**

| NAME        | REFERENCE |  |  |
|-------------|-----------|--|--|
| DOUBLE HOOK | AW22000   |  |  |
| DESCRIPTION |           |  |  |

CYLINDRICAL SHAPE DOUBLE HOOK WITH SUPPORT

MADE OF NICKEL PLATED BRASS OF HIGH QUALITY AND RESISTANCE

ANTIVANDAL, TAKES UP LITTLE SPACE

FIXED TO WALL BY MEANS OF SCREWS AND WALL PLUGS (PROVIDED)

SCREWS HIDDEN BY HOOK SUPPORT

FUNCTIONAL, SIMPLE, ELEGANT, MODERN AND LOW COST

**EAN CODE** 

8427950325519

| CHARACTERISTICS                          |                            |                                              |                                                                              |                                |           |  |  |
|------------------------------------------|----------------------------|----------------------------------------------|------------------------------------------------------------------------------|--------------------------------|-----------|--|--|
| NET<br>(Without packaging)               | DIMENSIONS (mm)            |                                              | HEIGHT: 30                                                                   | WIDTH: 110                     | DEPTH: 34 |  |  |
|                                          | WEIGHT (Kg)                |                                              | 0,175                                                                        |                                |           |  |  |
| GROSS                                    | DIMENSIONS (mm)            |                                              | HEIGHT:68                                                                    | HEIGHT:68 WIDTH: 104 DEPTH: 70 |           |  |  |
| (with packaging)                         | WEIGH                      | IT (Kg)                                      | 0,210                                                                        |                                |           |  |  |
| MATERIALS                                |                            |                                              | MADE OF NICKEL PLATED BRASS                                                  |                                |           |  |  |
| COLOUR                                   | COLOUR/FINISH BRUSH FINISH |                                              |                                                                              |                                |           |  |  |
| САРА                                     | CAPACITY 2 HOOKS           |                                              |                                                                              |                                |           |  |  |
| COMMENTS EASY TO CLEAN ANTIVANDAL SYSTEM |                            |                                              |                                                                              |                                |           |  |  |
| FIXING S                                 | SYSTEM                     | BY MEANS OF SCREWS AND WALL PLUGS (PROVIDED) |                                                                              |                                |           |  |  |
| ACCESS                                   | SORIES                     |                                              | 2 SCREW, 2 WALL PLUG AND 1 ALLEN KEY                                         |                                |           |  |  |
| PACKAGING                                |                            |                                              | Approved by : Quality control Dept  SINGLE UNIT PACKAGING.  Date: 02/01/2019 |                                |           |  |  |